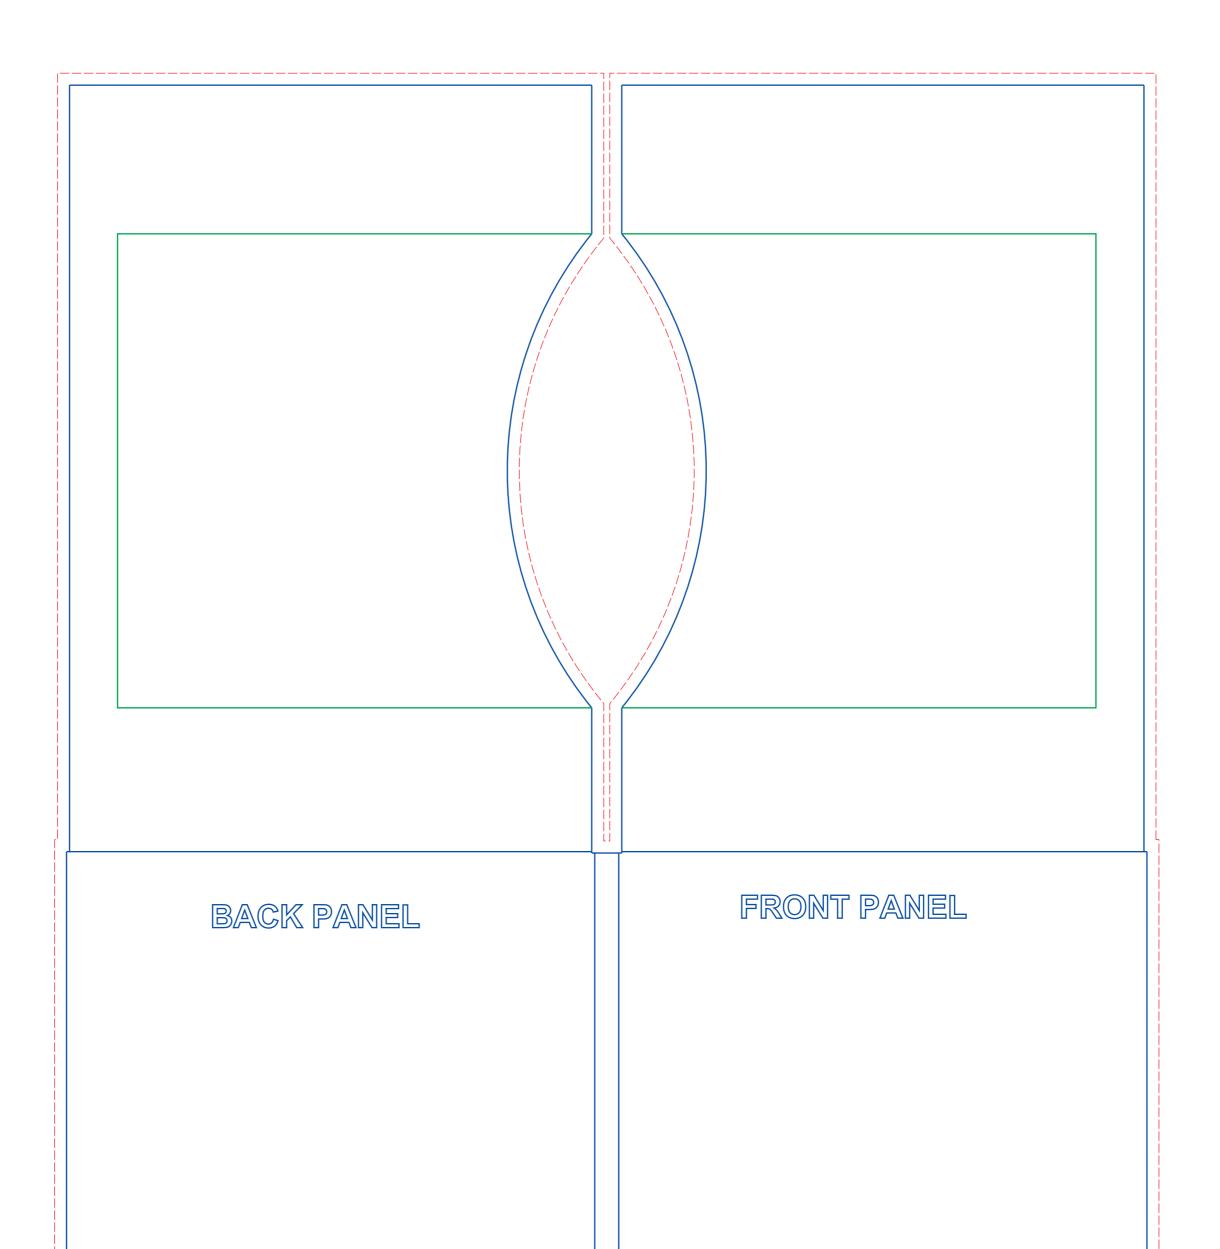

## 42019



# Die/Folds Die/Folds Die/Folds Indent/Score

## read me

#### bullseyedisc previously cd-rom-works 800.652.7194

### CHECK LIST

Reference the "Prepress Tips" page from our "Developer's Spec Kit" (available on our web site).

#### COLORS

Use only Process colors (CMYK) and/or Pantone spot colors from the "Pantone Formula Guide SOLID". (Note: there is a set-up fee for each Pantone color used. If you want to print with Pantone colors, please call for a custom quote.)

BLEED Provide 1/4 - 1/2 inch bleed on all edges. ("Bleed" is the part of the artwork which extends past the template cut line.)

QUARK USERS: Will need to set template picture box fill color to NONE.